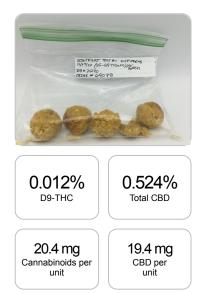

## **Cannabinoids Test**

SHIMADZU INTEGRATED UPLC-PDA GSL SOP 400 PREPARED: 01/05/2021 18:46:11 UPLOADED: 01/08/2021 16:52:01 Cannabinoids LOQ weight(%) mg/unit mg/g D9-THC 10 PPM 0.012% 0.116 0.4 THCA 10 PPM N/D N/D N/D CBD 10 PPM 0.524% 5.241 19.4 CBDA 20 PPM N/D N/D N/D CBDV 20 PPM N/D N/D N/D СВС 10 PPM 0.017% 0.175 0.6 CBN 10 PPM N/D N/D N/D CBG 10 PPM N/D N/D N/D CBGA 20 PPM N/D N/D N/D D8-THC 10 PPM N/D N/D N/D THCV 10 PPM N/D N/D N/D TOTAL D9-THC 0.012% 0.012% 0.4 TOTAL CBD\* 0.524% 5.241 19.4 TOTAL CANNABINOIDS 5.532 0.553% 20.4

Reporting Limit 10 ppm \*Total CBD = CBD + CBDA x 0.877

N/D - Not Detected, B/LOQ - Below Limit of Quantification

Dr. Andrew Hall, Ph.D., Chief Scientific Officer

Bul

Ben Witten, MS, MT., Lab Director

Green Scientific Labs info@greenscientificlabs.com 1-833 TEST CBD