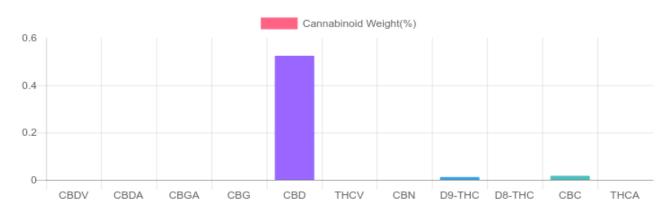

## **Cannabinoids Test**

SHIMADZU INTEGRATED UPLC-PDA GSL SOP 400 PREPARED: 01/05/2021 18:46:11 UPLOADED: 01/08/2021 16:52:01 Cannabinoids LOQ weight(%) mg/unit mg/g D9-THC 10 PPM 0.012% 0.116 0.4 THCA 10 PPM N/D N/D N/D CBD 10 PPM 0.524% 5.241 19.4 CBDA 20 PPM N/D N/D N/D CBDV 20 PPM N/D N/D N/D СВС 10 PPM 0.017% 0.175 0.6 CBN 10 PPM N/D N/D N/D CBG 10 PPM N/D N/D N/D CBGA 20 PPM N/D N/D N/D D8-THC 10 PPM N/D N/D N/D THCV 10 PPM N/D N/D N/D TOTAL D9-THC 0.012% 0.012% 0.4 TOTAL CBD\* 0.524% 5.241 19.4 TOTAL CANNABINOIDS 5.532 0.553% 20.4

Reporting Limit 10 ppm \*Total CBD = CBD + CBDA x 0.877

N/D - Not Detected, B/LOQ - Below Limit of Quantification

Dr. Andrew Hall, Ph.D., Chief Scientific Officer

Bul

Ben Witten, MS, MT., Lab Director

Green Scientific Labs info@greenscientificlabs.com 1-833 TEST CBD